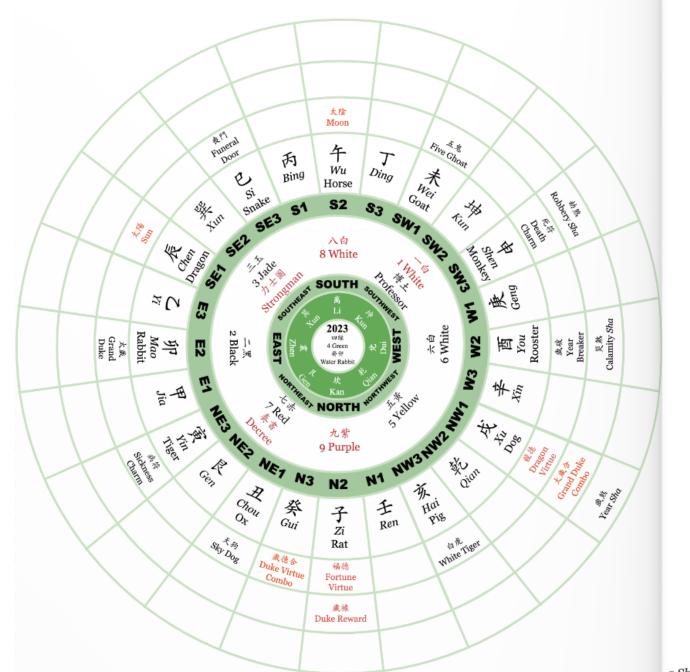

## 2023 Auspicious Stars

**N2**: Rat Fortune Virtue / Duke

Reward

N3: Duke Virtue Combo

**SE1** Dragon Sun Star

**S2:** Horse Moon

**NW1:** Dog Dragon Virtue

## 2023 Auspicious Stars

**N2**: Rat: Fortune Virtue Good Luck & Prosperity

**N2: Rat:** Duke Reward: Boost your Bank Balances

N3: Duke Virtue: Book your immunity to problems

**SE1** Dragon: Sun: Noble People. Overcome difficulties

**S2:** Horse: Moon: Help with strategy and clarity.

**NW1:** Dog: Dragon Virtue : Help in overcoming

obstacles. Prosperity and good luck.

# 2023 Afflictive Stars

East 2: Rabbit Grand Duke

West 2: Rooster Year Breaker

**Five Yellow: Northwest** 

Three Killings: West

Tapping into the Xuan Kong Flying Stars of Feng Shui