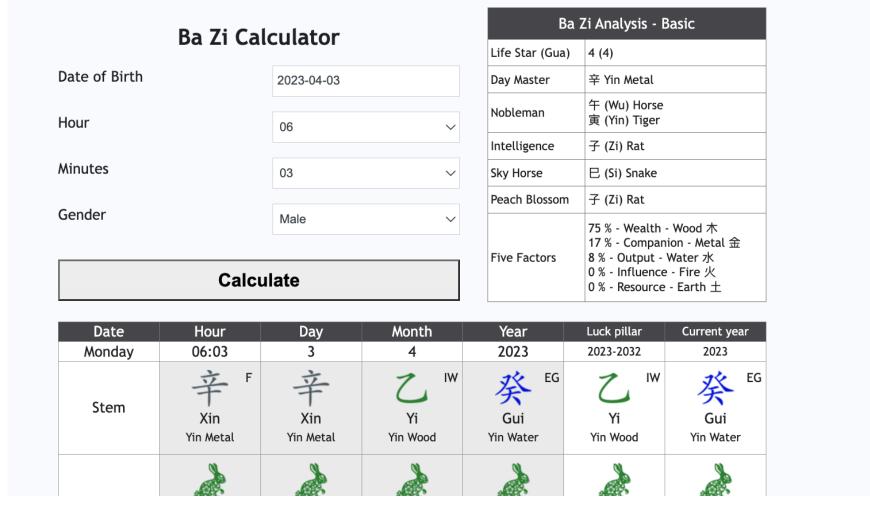

# Ba Zi Calculator Date of Birth 2023-04-03 Hour 06 Minutes 03 Gender Male

| Ba Zi Analysis - Basic |                                                                                                                                        |  |  |  |
|------------------------|----------------------------------------------------------------------------------------------------------------------------------------|--|--|--|
| Life Star (Gua)        | 4 (4)                                                                                                                                  |  |  |  |
| Day Master             | 辛 Yin Metal                                                                                                                            |  |  |  |
| Nobleman               | 午 (Wu) Horse<br>寅 (Yin) Tiger                                                                                                          |  |  |  |
| Intelligence           | 子 (Zi) Rat                                                                                                                             |  |  |  |
| Sky Horse              | 巳 (Si) Snake                                                                                                                           |  |  |  |
| Peach Blossom          | 子 (Zi) Rat                                                                                                                             |  |  |  |
| Five Factors           | 75 % - Wealth - Wood 木<br>17 % - Companion - Metal 金<br>8 % - Output - Water 水<br>0 % - Influence - Fire 火<br>0 % - Resource - Earth 十 |  |  |  |

#### Calculate

| Date         | Hour                      | Day                       | Month                     | Year                                   | Luck pillar               | Current year              |
|--------------|---------------------------|---------------------------|---------------------------|----------------------------------------|---------------------------|---------------------------|
| Monday       | 06:03                     | 3                         | 4                         | 2023                                   | 2023-2032                 | 2023                      |
| Stem         | Xin<br>Yin Metal          | Xin<br>Yin Metal          | Yi<br>Yin Wood            | <b>癸</b> EG<br><b>Gui</b><br>Yin Water | Yi<br>Yin Wood            | 妥 EG<br>Gui<br>Yin Water  |
| Branch       | Mao<br>Rabbit<br>Yin Wood | Mao<br>Rabbit<br>Yin Wood | Mao<br>Rabbit<br>Yin Wood | Mao<br>Rabbit<br>Yin Wood              | Mao<br>Rabbit<br>Yin Wood | Mao<br>Rabbit<br>Yin Wood |
| Hidden Stems | Z<br>Yi<br>IW             | Z<br>Yi<br>IW             | Z<br>Yi<br>IW             | Z<br>Yi<br>IW                          | Z<br>Yi<br>IW             | Z<br>Yi<br>IW             |