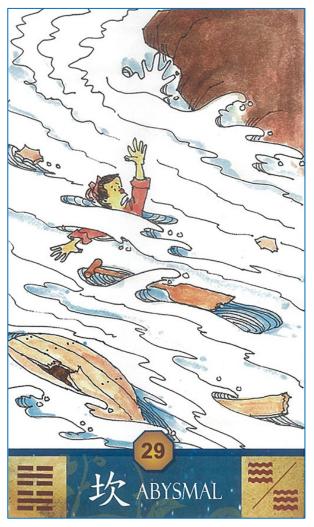

Si</b>     | fig Yin          | ဗ်ီ Mao                 |  |
|          | Snake                   | Snake            | Tiger            | Rabbit                  |  |
|          | Yin Fire                | Yin Fire         | Yang Wood        | Yin Wood                |  |













#### Yang and Yin Wood (Jia & Yi)

Water –Resource

Wood – Companion



















#### Yang and Yin Fire (Bing and Ding)

Water –Influence

Wood – Resource



















#### Yang and Yin Earth (Wu & Ji)

Water –Wealth

Wood – Influence



















#### Yang Metal and Yin Metal (Geng & Xin)

Water –Output

Wood – Wealth



















#### Yang Water and Yin Water (Ren & Gui)

Water -Friend

Wood – Output

























#### August 8<sup>th</sup> – Sept 7th Metal Monkey Month



| Date            | Hour                               | Day                               | Month                        | Year                                    |
|-----------------|------------------------------------|-----------------------------------|------------------------------|-----------------------------------------|
| Saturday        | 10:56                              | 04                                | 02                           | 2023                                    |
| Stem            | Children IW                        | Destiny<br>关                      | 庚                            | Mentors<br>手                            |
|                 | <b>Ding</b><br>Yin Fire            | <b>Gui</b><br>Yin Water           | <b>Geng</b><br>Yang Metal    | <b>Gui</b>