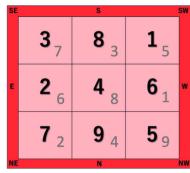

# Flying Stars 2023

| SE   | South | SW   |
|------|-------|------|
| 3    | 8     | 1    |
| East | 4     | West |
| 2    | 4     | 6    |
| NE   | North | NW   |
| 7    | 9     | 5    |

## Flying Stars 2023

| South East            | South              | South West             |
|-----------------------|--------------------|------------------------|
| 3                     | 8                  | 1                      |
| Negotiation           | Wealth             | Nobility               |
| (Dispute, Quarrel)    | Collection         | (Nobleman, Career, &   |
|                       | (Wealth)           | Romance                |
| East                  | 4                  | 6                      |
| 2                     | Growth, Academic   | Power                  |
| Accumulation          | Relationship       | Authority              |
| Stagnation (Sickness) |                    | (Heaven Luck) Career)  |
| 7                     | 9                  | 5                      |
| Aggression            | Multiplication     | The Brightest          |
| Action                | (Happiness, Future | (Sickness, Misfortune) |
| Magic                 | Prosperity)        |                        |
| (Litigation, Gossip)  |                    |                        |

| SE   | South | SW   |
|------|-------|------|
| 3    | 8     | 1    |
| East | 4     | West |
| 2    | 4     | 6    |
| NE   | North | NW   |
| 7    | 9     | 5    |

- 1. Nobility
- 2. Accumulation / Stagnation
- 3. Negotiation
- 4. Growth, Academic, Relationship
- 5. The Brightest Star
- 6. Power and Authority
- 7. Aggressive and Action
- 8. Wealth / Collection
- 9. Multiplication