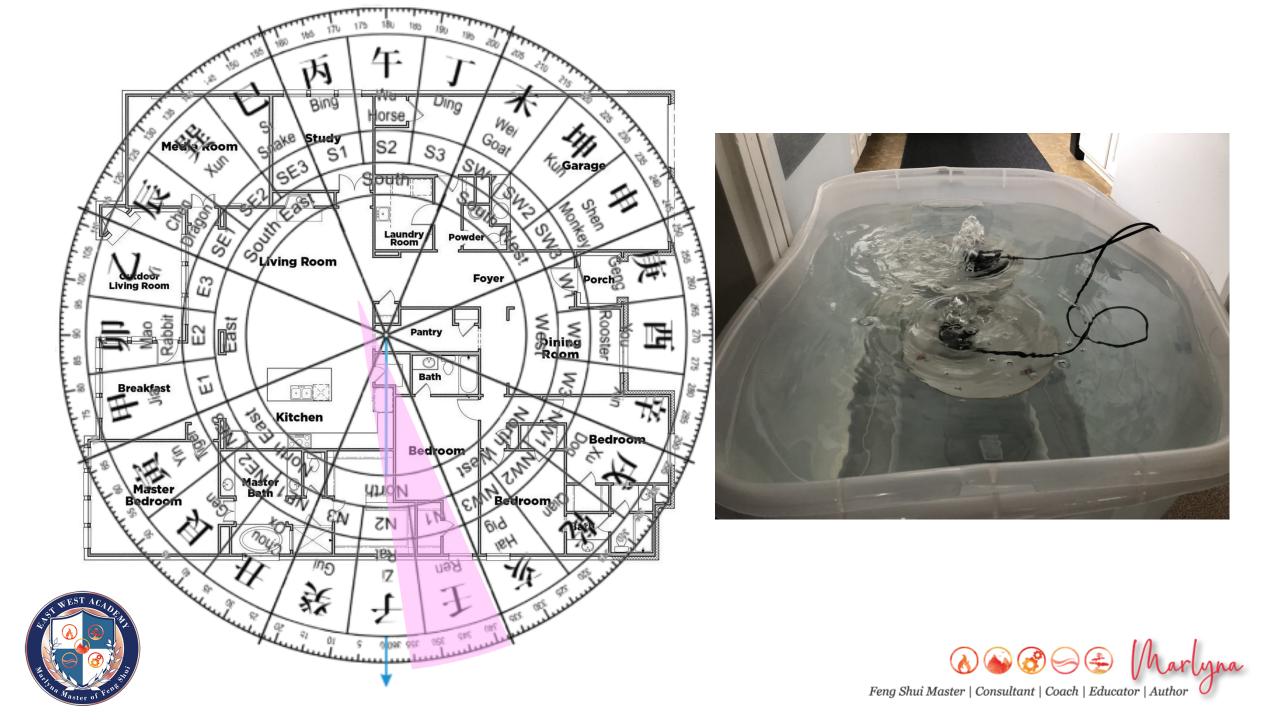

relationships and authority</li> <li>Can use Star #9 for Support &amp; Health</li> </ul> |  |  |  |
| <ul> <li>Life Gua #3 Element Wood</li> <li>Use #8 for relationships and health</li> <li>Star # 1 and #9 are useful</li> <li>Star #7 for wealth</li> </ul> | <ul> <li>Life Gua #7 Element Metal</li> <li>Star #2 is for relationships and Health</li> <li>#1 for Innovation and Ideas</li> <li>Star #3 good for wealth</li> </ul>                                | <ul> <li>Life Gua #9 Fire Element</li> <li>Responds fast to Wood both #3 and #4.</li> <li>#4 for Health and Relationships</li> <li>#1 for wealth</li> </ul>                               |  |  |  |



Advanced Students take into account the seasons to determine the strength of star





# Feng Shui Guide to remaining months of 2023













## September 2023 辛酉 Metal Rooster

| Sunday                        | Monday                  | Tuesday                | Wednesday           | Thursday           | Friday                         | Saturday              |
|-------------------------------|-------------------------|------------------------|---------------------|--------------------|--------------------------------|-----------------------|
|                               |                         |                        |                     |                    | <b>1</b> Full 王<br>Water Dog 戌 |                       |
|                               |                         |                        |                     |                    | \$ <b>≭</b> <u></u>            |                       |
| 3 Stable 甲