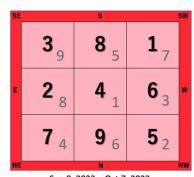

# Flying Stars 2023

| SE   | South | SW   |
|------|-------|------|
| 3    | 8     | 1    |
| East | 4     | West |
| 2    | 4     | 6    |
| NE   | North | NW   |
| 7    | 9     | 5    |

## Flying Stars 2023

| South East            | South              | South West             |
|-----------------------|--------------------|------------------------|
| 3                     | 8                  | 1                      |
| Negotiation           | Wealth             | Nobility               |
| (Dispute, Quarrel)    | Collection         | (Nobleman, Career, &   |
|                       | (Wealth)           | Romance                |
| East                  | 4                  | 6                      |
| 2                     | Growth, Academic   | Power                  |
| Accumulation          | Relationship       | Authority              |
| Stagnation (Sickness) |                    | (Heaven Luck) Career)  |
| 7                     | 9                  | 5                      |
| Aggression            | Multiplication     | The Brightest          |
| Action                | (Happiness, Future | (Sickness, Misfortune) |
| Magic                 | Prosperity)        |                        |
| (Litigation, Gossip)  |                    |                        |

| SE   | South | SW   |
|------|-------|------|
| 3    | 8     | 1    |
| East | 4     | West |
| 2    | 4     | 6    |
| NE   | North | NW   |
| 7    | 9     | 5    |

- 1. Nobility
- 2. Accumulation / Stagnation
- 3. Negotiation
- 4. Growth, Academic, Relationship
- 5. The Brightest Star
- 6. Power and Authority
- 7. Aggressive and Action
- 8. Wealth / Collection
- 9. Multiplication