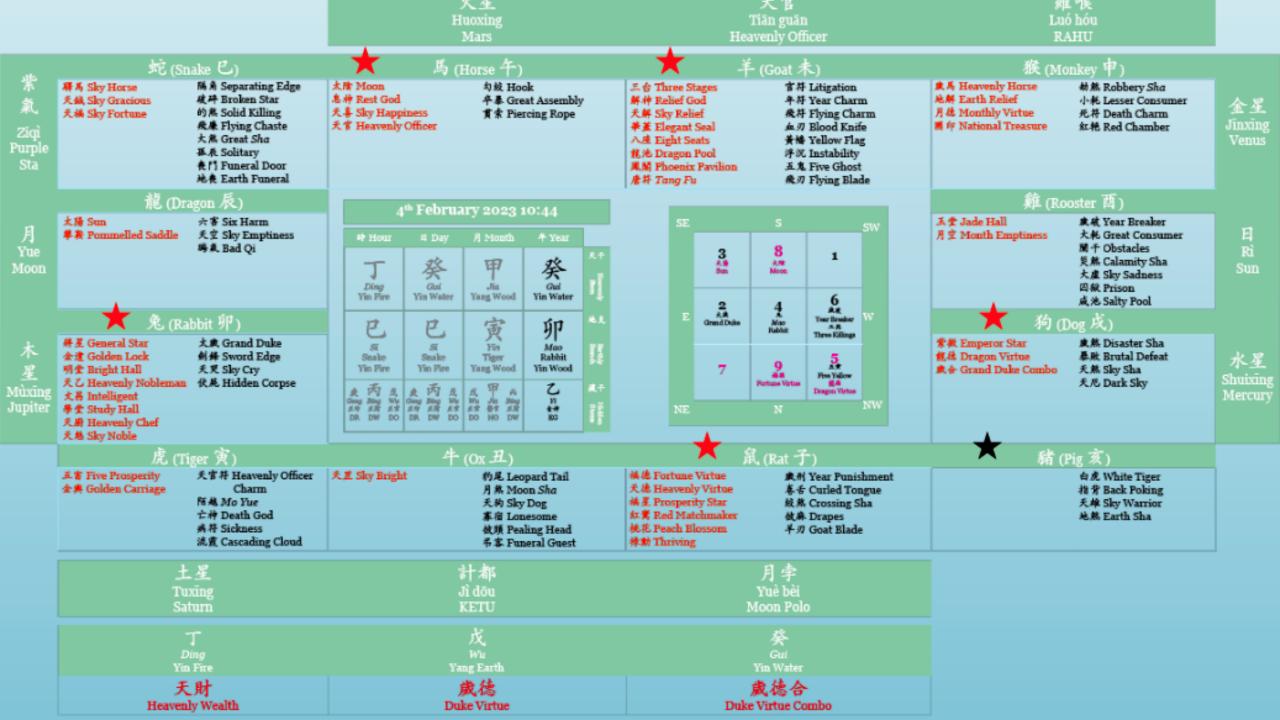

### Feb 4<sup>th</sup>, 2023

| Date            | Hour                              | Day                                  | Month                          | Year                                    |  |
|-----------------|-----------------------------------|--------------------------------------|--------------------------------|-----------------------------------------|--|
| Saturday        | 10:56                             | 04                                   | 02                             | 2023                                    |  |
| Stem            | Children<br>J IW                  | 厂™ 癸 甲的                              |                                | Mentors<br>矣 <sup>F</sup>               |  |
|                 | <b>Ding</b><br>Yin Fire           | <b>Gui</b><br>Yin Water              | <b>Jia</b><br>Yang Wood        | <b>Gui</b><br>Yin Water                 |  |
| Branch          | Assets  Page 1  Si Snake Yin Fire | Relationship  Pour Si Snake Yin Fire | Wealth  Figer  Yang Wood       | Friends  Friends  Mao  Rabbit  Yin Wood |  |
| Hidden<br>Stems | 庚丙戊<br>Geng Bing Wu<br>DR DW DO   | 庚丙戊<br>Geng Bing Wu<br>DR DW DO      | 戊甲丙<br>Wu Jia Bing<br>DO HO DW | ン<br>Yi<br>EG                           |  |
| Jie Qi          | 火土                                | 火土                                   | 木火                             | 木 火                                     |  |
| Na Yin          | Earth from the sand               | Water flowing constantly             | Water from the canal           | Metal from foils                        |  |