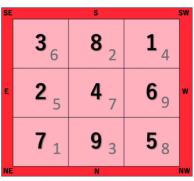

# Flying Stars 2023

| SE   | South | SW   |
|------|-------|------|
| 3    | 8     | 1    |
| East | 4     | West |
| 2    | 4     | 6    |
| NE   | North | NW   |
| 7    | 9     | 5    |

## Flying Stars 2023

| South East            | South              | South West             |
|-----------------------|--------------------|------------------------|
| 3                     | 8                  | 1                      |
| Negotiation           | Wealth             | Nobility               |
| (Dispute, Quarrel)    | Collection         | (Nobleman, Career, &   |
|                       | (Wealth)           | Romance                |
| East                  | 4                  | 6                      |
| 2                     | Growth, Academic   | Power                  |
| Accumulation          | Relationship       | Authority              |
| Stagnation (Sickness) |                    | (Heaven Luck) Career)  |
| 7                     | 9                  | 5                      |
| Aggression            | Multiplication     | The Brightest          |
| Action                | (Happiness, Future | (Sickness, Misfortune) |
| Magic                 | Prosperity)        |                        |
| (Litigation, Gossip)  |                    |                        |

| SE   | South | SW   |
|------|-------|------|
| 3    | 8     | 1    |
| East | 4     | West |
| 2    | 4     | 6    |
| NE   | North | NW   |
| 7    | 9     | 5    |

- 1. Nobility
- 2. Accumulation / Stagnation
- 3. Negotiation
- 4. Growth, Academic, Relationship
- 5. The Brightest Star
- 6. Power and Authority
- 7. Aggressive and Action
- 8. Wealth / Collection
- 9. Multiplication