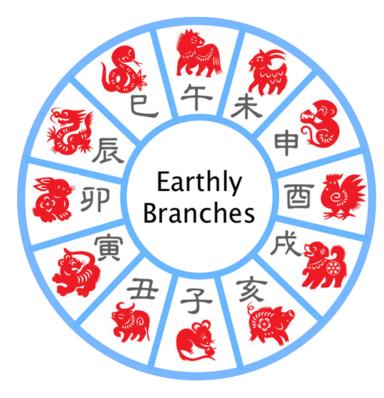

Month – January 6<sup>th</sup> – Feb 3<sup>rd</sup>

| Day Master | Wood & Earth      |
|------------|-------------------|
| Wood DM    | Wood - Companion  |
|            | Earth - Influence |
| Fire DM    | Wood – Resource   |
|            | Earth - Output    |
| Earth DM   | Wood - Influence  |
|            | Earth – Companion |
| Metal DM   | Wood - Influence  |
|            | Earth – Resource  |
| Water DM   | Wood – Output     |
|            | Earth – Influence |







#### Mastery Students

Each month / year there is a hidden pillar

This is the heaven and earth combine to the year and each month

Year: Water Rabbit – Earth Dog.

Metal Monkey – Wood Snake

Metal Rooster – Fire Dragon

Water Dog – Fire Rabbit

Water Pig – Earth Tiger

Wood Rat – Earth Ox

Wood Ox – Metal Rat











#### Let's look at the upcoming Monthly Branch Interactions

| Date            | Hour                   | Day                    | Month                  | Year                  |
|-----------------|------------------------|------------------------|------------------------|-----------------------|
| Tuesday         | 02:51                  | 08                     | 08                     | 2023                  |
| Stem            | Children DW            | Destiny<br>人           | Career<br>EG           | Mentors DW            |
|                 | Gui<br>Vin Water       | Wu<br>Yang Farth       | Geng                   | Gui                   |
|                 | VID WATER              | VANA LAFEN             |                        |                       |
| Branch          | A