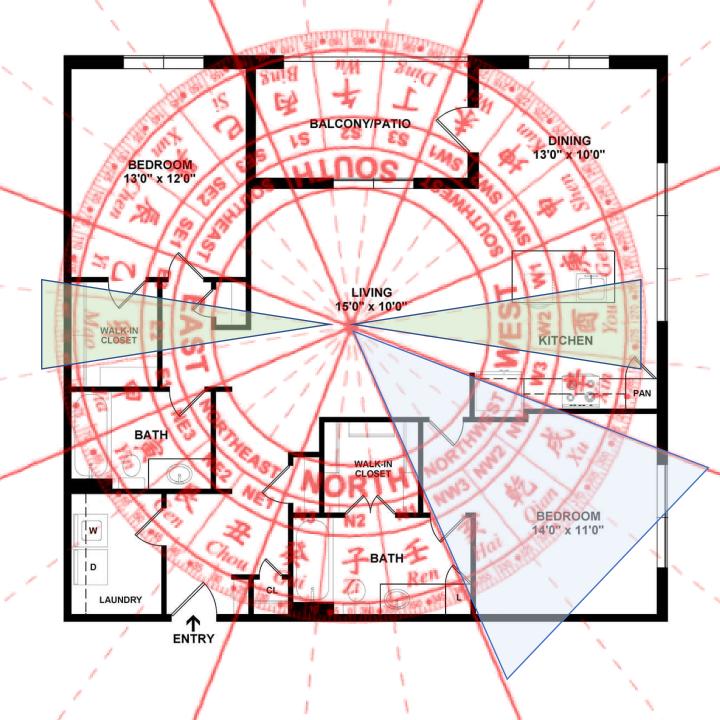

# Flying Stars 2023

| SE   | South | SW   |
|------|-------|------|
| 3    | 8     | 1    |
| East | 4     | West |
| 2    | 4     | 6    |
| NE   | North | NW   |
| 7    | 9     | 5    |

## Flying Stars 2023

| South East            | South              | South West             |
|-----------------------|--------------------|------------------------|
| 3                     | 8                  | 1                      |
| Negotiation           | Wealth             | Nobility               |
| (Dispute, Quarrel)    | Collection         | (Nobleman, Career, &   |
|                       | (Wealth)           | Romance                |
| East                  | 4                  | 6                      |
| 2                     | Growth, Academic   | Power                  |
| Accumulation          | Relationship       | Authority              |
| Stagnation (Sickness) |                    | (Heaven Luck) Career)  |
| 7                     | 9                  | 5                      |
| Aggression            | Multiplication     | The Brightest          |
| Action                | (Happiness, Future | (Sickness, Misfortune) |
| Magic                 | Prosperity)        |                        |
| (Litigation, Gossip)  |                    |                        |

| SE   | South | SW   |
|------|-------|------|
| 3    | 8     | 1    |
| East | 4     | West |
| 2    | 4     | 6    |
| NE   | North | NW   |
| 7    | 9     | 5    |

- 1. Nobility
- 2. Accumulation / Stagnation
- 3. Negotiation
- 4. Growth, Academic, Relationship
- 5. The Brightest Star
- 6. Power and Authority
- 7. Aggressive and Action
- 8. Wealth / Collection
- 9. Multiplication