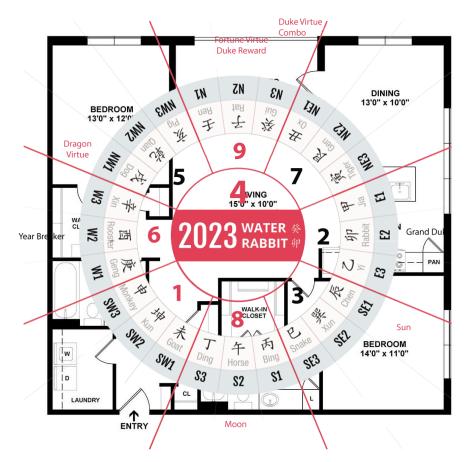

## 2023 Auspicious Stars

**N2**: Rat Fortune Virtue / Duke

Reward

N3: Duke Virtue Combo

**SE1** Dragon Sun Star

**S2:** Horse Moon

**NW1:** Dog Dragon Virtue

## 2023 Auspicious Stars

**N2**: Rat: Fortune Virtue Good Luck & Prosperity

**N2: Rat:** Duke Reward: Boost your Bank Balances

N3: Duke Virtue: Book your immunity to problems

**SE1** Dragon: Sun: Noble People. Overcome difficulties

**S2:** Horse: Moon: Help with strategy and clarity.

**NW1:** Dog: Dragon Virtue : Help in overcoming

obstacles. Prosperity and good luck.

# 2023 Afflictive Stars

East 2: Rabbit Grand Duke

West 2: Rooster Year Breaker

**Five Yellow: Northwest** 

Three Killings: West

Tapping into the Xuan Kong Flying Stars of Feng Shui