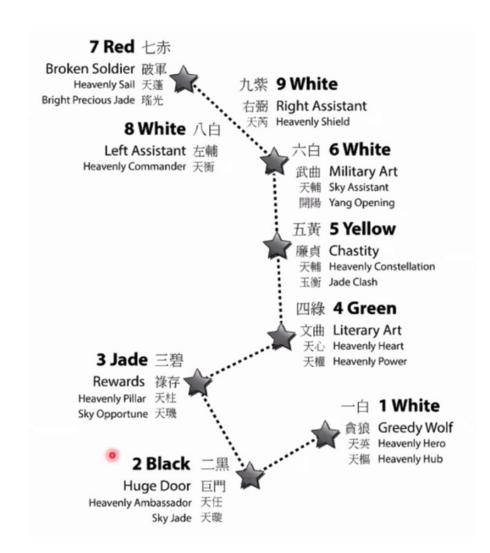

|















## 2023 Auspicious Stars

**N2**: Rat Fortune Virtue / Duke

Reward

N3: Duke Virtue Combo

**SE1** Dragon Sun Star

**S2:** Horse Moon

**NW1:** Dog Dragon Virtue

## 2023 Auspicious Stars



**N2**: Rat: Fortune Virtue Good Luck & Prosperity

**N2: Rat:** Duke Reward: Boost your Bank Balances

N3: Duke Virtue: Book your immunity to problems

**SE1** Dragon: Sun: Noble People. Overcome difficulties

**S2:** Horse: Moon: Help with strategy and clarity.

**NW1:** Dog: Dragon Virtue : Help in overcoming

obstacles. Prosperity and good luck.







# 2023 Afflictive Stars

East 2: Rabbit Grand Duke

West 2: Rooster Year Breaker

**Five Yellow: Northwest** 

Three Killings: West

Tapping into the Xuan Kong Flying Stars of Feng Shui







## The North Dipper Nine Stars









## What's my Life Star / Gua?

https://marlynaconsulting.com/ba-zi-calculator/





# Flying Stars 2023

| SE   | South | SW   |
|------|-------|------|
| 3    | 8     | 1    |
| East | 4     | West |
| 2    | 4     | 6    |
| NE   | North | NW   |
| 7    | 9     | 5    |





## Activate your Nobleman







## Flying Stars 2023

| South East            | South              | South West             |
|-----------------------|--------------------|------------------------|
| 3                     | 8                  | 1                      |
| Negotiation           | Wealth             | Nobility               |
| (Dispute, Quarrel)    | Collection         | (Nobleman, Career, &   |
|                       | (Wealth)           | Romance                |
| East                  | 4