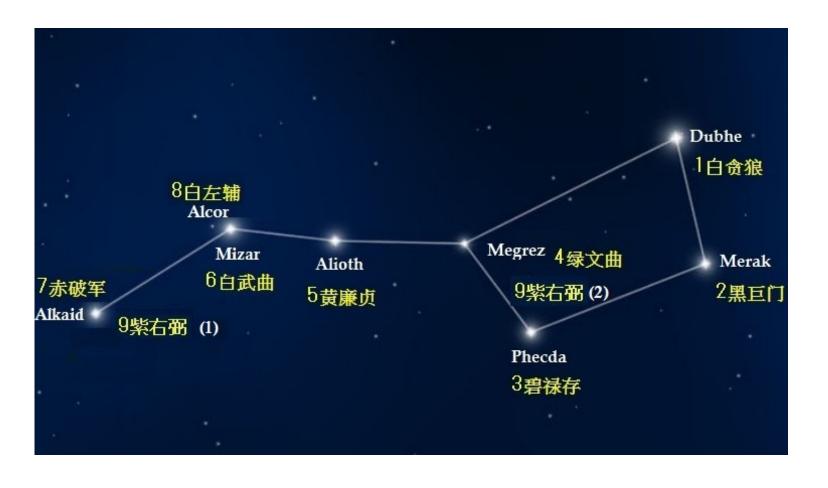

| Social Media                          |















## 2023 Auspicious Stars

**N2**: Rat Fortune Virtue / Duke

Reward

N3: Duke Virtue Combo

**SE1** Dragon Sun Star

**S2:** Horse Moon

**NW1:** Dog Dragon Virtue

## 2023 Auspicious Stars



**N2**: Rat: Fortune Virtue Good Luck & Prosperity

**N2: Rat:** Duke Reward: Boost your Bank Balances

N3: Duke Virtue: Book your immunity to problems

**SE1** Dragon: Sun: Noble People. Overcome difficulties

**S2:** Horse: Moon: Help with strategy and clarity.

**NW1:** Dog: Dragon Virtue : Help in overcoming

obstacles. Prosperity and good luck.







# 2023 Afflictive Stars

East 2: Rabbit Grand Duke

West 2: Rooster Year Breaker

**Five Yellow: Northwest** 

Three Killings: West

Tapping into the Xuan Kong Flying Stars of Feng Shui







## The North Dipper Nine Stars









## What's my Life Star / Gua?

https://marlynaconsulting.com/ba-zi-calculator/





# Flying Stars 2023

| SE   | South | SW   |
|------|-------|------|
| 3    | 8     | 1    |
| East | 4     | West |
| 2    | 4     | 6    |
| NE   | North | NW   |
| 7    | 9     | 5    |





## Activate your Nobleman







## Flying Stars 2023

| South East            | South              | South West             |
|-----------------------|--------------------|------------------------|
| 3                     | 8                  | 1                      |
| Negotiation           | Wealth             | Nobility               |
| (Dispute, Quarrel)    | Collection         | (Nobleman, Career, &   |
|                       | (Wealth)           | Romance